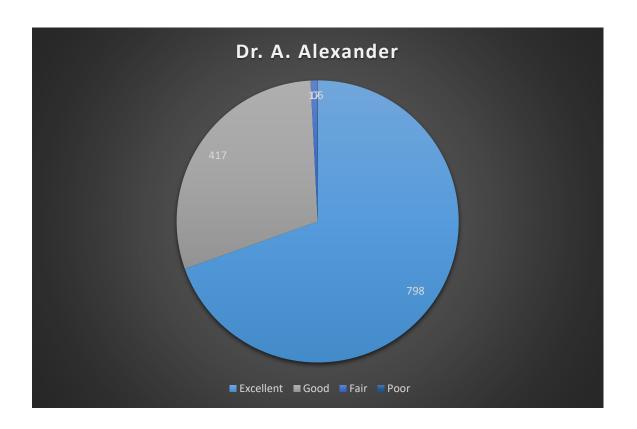

The Webinar received an overwhelming response from the faculty and the young research scientists across the country. It gives immense pleasure to share that the Department has received one thousand eighty eight (*1088*) valuable responses and feedback from various Institutions/Universities of the Country.