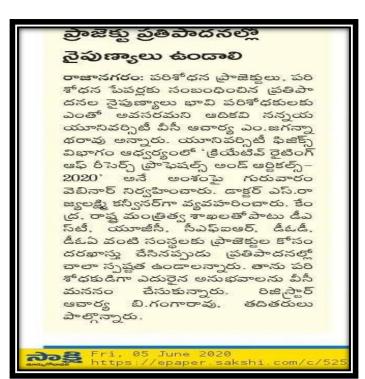

### **Brief report**

The Department of Physics, University College of Science & Technology, Adikavi Nannaya University, Rajamahendravaram organised National Webinar on "Creative Writing" of Research Proposals & Articles" on 04th May 2020. This prestigious Webinar was inaugurated on 4<sup>h</sup> May 2020 at 04:00 pm by Hon'ble Vice Chancellor Prof. Mokka Jagannadha Rao, Adikavi Nannaya University. Opening Remarks has given by the Convenor. Dr. S. Rajvalakshmi, Assistant Professor, Department of physics, University College of Science & Tchnology, AKNU. The Principal, Dr. K. Ramaneswari, UCST, AKNU has introduced the Chief Patron, Prof. Mokka Jagannadha Rao. Hon'ble Vice Chancellor Prof. Mokka Jagannadha Rao, has given his inaugural address to the gathering. The First Technical session was started with an informative talk by **Dr. D. Pamu** on "Creative Writing of Research Proposal" and introduction of Dr. D. Pamu has given by Mr. Y. sushma Priya, Course Co-ordinator, Assistant Profssor, Department of physics, UCST, AKNU. The second technical session was presented on "Creative Writing of Research Articles", by Dr. A. Alexander before that introduction of Dr. A. Alexander has given by Mr. N. S. Subba Rao, Assistant Professor, Department of physics, UCST, AKNU. In these two sessions, queries were given by participants in Chat box and the resource persons answered at their end of the session. Concluding remarks was presented by the Principal. Dr. K. Ramaneswari and finally Vote of Thanks has given by Mr. V. Rajasekhar, Assistant Profssor, Department of physics, UCST, AKNU, Rajamahendravaram.

The Webinar received an overwhelming response from the faculty and the young research scientists across the country. It gives immense pleasure to share that the Department has received one thousand eighty eight (*1088*) valuable responses and feedback from various Institutions/Universities of the Country.