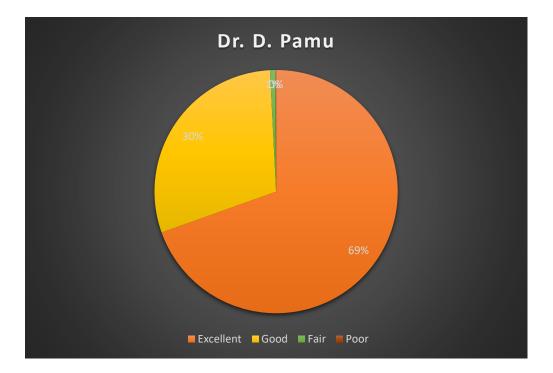

The Webinar received an overwhelming response from the faculty and the young research scientists across the country. It gives immense pleasure to share that the Department has received one thousand eighty eight (*1088*) valuable responses and feedback from various Institutions/Universities of the Country.