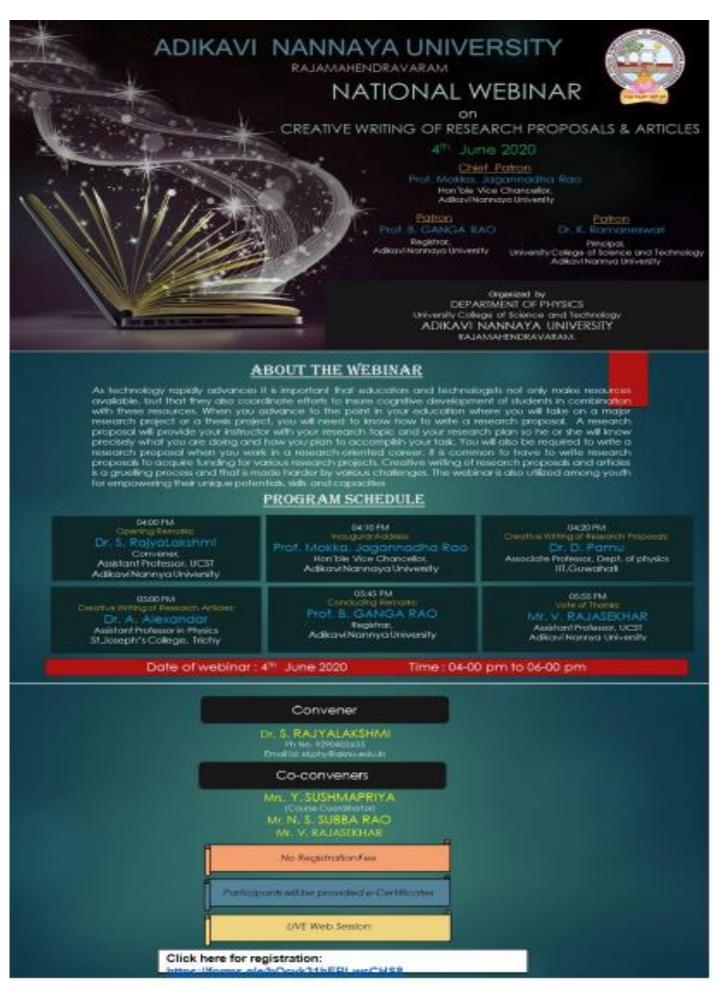

## FLYER

# **PROGRAM SHEET**

## PROGRAM SHEET

## <u>National Webinar on "Creative writing of</u> <u>Research Proposals and articles"-June 4th2020 at 04:00 pm</u>

- 4 04:00 pm Opening Remarks- Dr. S. Rajyalakshmi, Convener, Assistant Professor, UCST, ANUR
- ♣ 04:05 pm Introduction of VC- Dr. K. Ramaneswari, Principal UCST, ANUR
- 4 04:10 pm Inaugural Address Prof. Mokka Jagannadha Rao, Hon'ble Vice Chancellor, ANUR
- 4 04:20 pm Introduction of Dr. Pamu, Mrs. Y. Sushma Priya, Assistant Professor, UCST, ANUR
- 4 04:25 pm Speech by Dr. Pamu, Associate Professor, IIT Guwahati on "Creative writing of Research Proposals"
- 4 05:00 pm Introduction of Dr. A. Alexander, Mr. N. S. Subba Rao, Assistant Professor, UCST, ANUR
- 4 05:05 pm Speech by Dr. A. Alexander, Assistant Professor, St.Joseph College, Trichy on "Creative writing of Research Articles"
- 4 05:45 pm Concluding Remarks Prof. B. Ganga Rao, Registrar, ANUR
- 4 05:55 pm Vote of Thanks Mr. V. Rajasekhar, Assistant Professor, UCST, ANUR