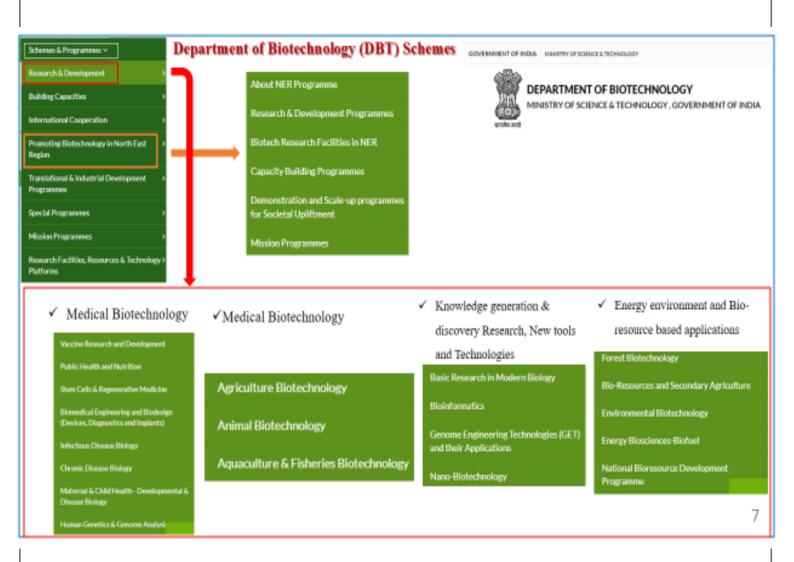

#### Various Research Funding Agencies:

- Department of Science and Technology (DST) DST offers various funding schemes like
  - a. Woman Scientist scheme (WOS-A)
  - b. Woman Scientist scheme (WOS-B)
  - c. Cognitive Science Research Inititative
  - d. Nano Mission.
- 2. Department of Biotechnology (DBT)
- 3. UGC Faculty Research Promotion Scheme (UGC-FRPS)
- 4. Science and Engineering Research Board (SERB)
- 5. Board of Research and Nuclear Science (BRNS)
- 6. Department of Atomic Energy (DAE)
- 7. Council of Scientific and Industrial Research (CSIR)
- 8. Indian National Science Academy (INSA)
- 9. All India Council for Technical Education (AICTE)
- 10. Indian Space Research Organisation (ISRO)
- 11. Indian Council of Social Science Research (ICSSR) etc.,