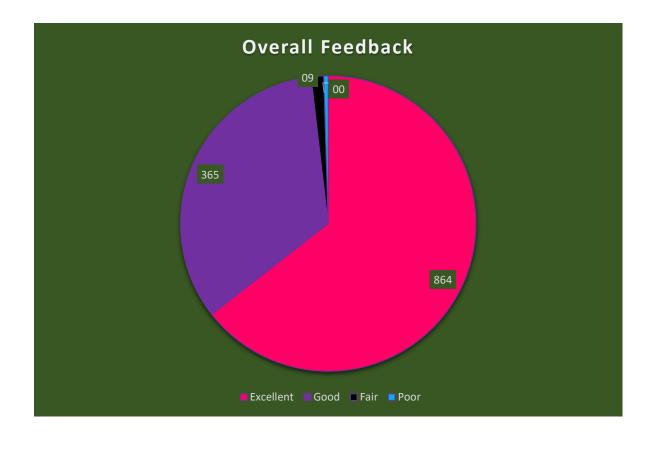

The Webinar received an overwhelming response from the faculty and the young research scientists across the country. It gives immense pleasure to share that the Department has received one thousand eighty eight (*1088*) valuable responses and feedback from various Institutions/Universities of the Country.