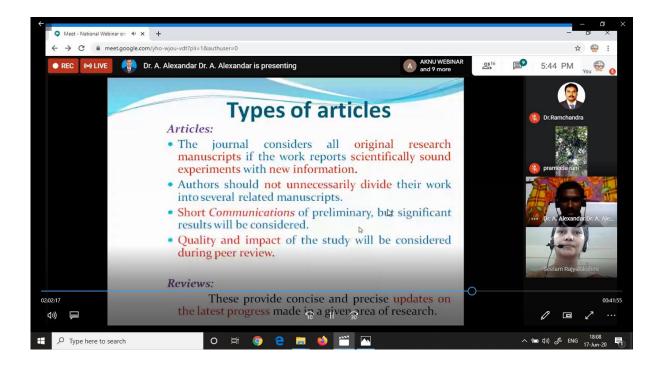

#### **Types of articles**

#### Articles:

- The journal considers all original research manuscripts if the work reports scientifically sound experiments with new information.
- Authors should not unnecessarily divide their work into several related manuscripts.
- Short *Communications* of preliminary, but significant results will be considered.
- Quality and impact of the study will be considered during peer review.

#### Reviews:

These provide concise and precise updates on the latest progress made in a given area of research.

Research Manuscripts should comprise

• Front matter: