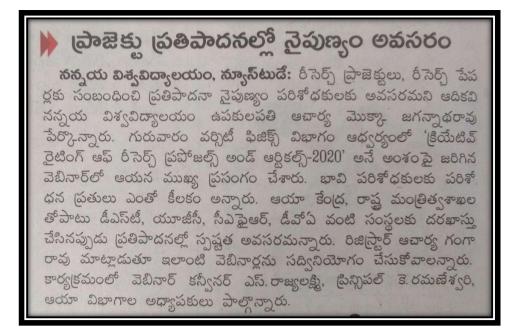

### **Brief report**

The Department of Physics, University College of Science & Technology, Adikavi Nannaya University, Rajamahendravaram organised National Webinar on "Creative Writing" of Research Proposals & Articles" on 04th May 2020. This prestigious Webinar was inaugurated on 4<sup>h</sup> May 2020 at 04:00 pm by Hon'ble Vice Chancellor Prof. Mokka Jagannadha Rao, Adikavi Nannaya University. Opening Remarks has given by the Convenor. Dr. S. Rajvalakshmi, Assistant Professor, Department of physics, University College of Science & Tchnology, AKNU. The Principal, Dr. K. Ramaneswari, UCST, AKNU has introduced the Chief Patron, Prof. Mokka Jagannadha Rao. Hon'ble Vice Chancellor Prof. Mokka Jagannadha Rao, has given his inaugural address to the gathering. The First Technical session was started with an informative talk by **Dr. D. Pamu** on "Creative Writing of Research Proposal" and introduction of Dr. D. Pamu has given by Mr. Y. sushma Priya, Course Co-ordinator, Assistant Profssor, Department of physics, UCST, AKNU. The second technical session was presented on "Creative Writing of Research Articles", by Dr. A. Alexander before that introduction of Dr. A. Alexander has given by Mr. N. S. Subba Rao, Assistant Professor, Department of physics, UCST, AKNU. In these two sessions, queries were given by participants in Chat box and the resource persons answered at their end of the session. Concluding remarks was presented by the Principal. Dr. K. Ramaneswari and finally Vote of Thanks has given by Mr. V. Rajasekhar, Assistant Profssor, Department of physics, UCST, AKNU, Rajamahendravaram.

The Webinar received an overwhelming response from the faculty and the young research scientists across the country. It gives immense pleasure to share that the Department has received one thousand eighty eight (*1088*) valuable responses and feedback from various Institutions/Universities of the Country.