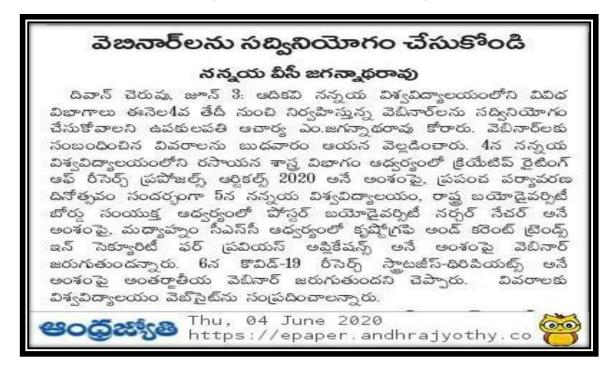

### **Brief report**

The Department of Physics, University College of Science & Technology, Adikavi Nannaya University, Rajamahendravaram organised National Webinar on "Creative Writing" of Research Proposals & Articles" on 04th May 2020. This prestigious Webinar was inaugurated on 4<sup>h</sup> May 2020 at 04:00 pm by Hon'ble Vice Chancellor Prof. Mokka Jagannadha Rao, Adikavi Nannaya University. Opening Remarks has given by the Convenor. Dr. S. Rajvalakshmi, Assistant Professor, Department of physics, University College of Science & Tchnology, AKNU. The Principal, Dr. K. Ramaneswari, UCST, AKNU has introduced the Chief Patron, Prof. Mokka Jagannadha Rao. Hon'ble Vice Chancellor Prof. Mokka Jagannadha Rao, has given his inaugural address to the gathering. The First Technical session was started with an informative talk by **Dr. D. Pamu** on "Creative Writing of Research Proposal" and introduction of Dr. D. Pamu has given by Mr. Y. sushma Priya, Course Co-ordinator, Assistant Profssor, Department of physics, UCST, AKNU. The second technical session was presented on "Creative Writing of Research Articles", by Dr. A. Alexander before that introduction of Dr. A. Alexander has given by Mr. N. S. Subba Rao, Assistant Professor, Department of physics, UCST, AKNU. In these two sessions, queries were given by participants in Chat box and the resource persons answered at their end of the session. Concluding remarks was presented by the Principal. Dr. K. Ramaneswari and finally Vote of Thanks has given by Mr. V. Rajasekhar, Assistant Profssor, Department of physics, UCST, AKNU, Rajamahendravaram.

The Webinar received an overwhelming response from the faculty and the young research scientists across the country. It gives immense pleasure to share that the Department has received one thousand eighty eight (*1088*) valuable responses and feedback from various Institutions/Universities of the Country.